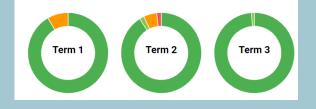

# <u>Learning Goal Achievement</u> These circles show progress over time

You will be able to see your child's current goals in 'He Manu Rere', Reading, Writing, Mathematics (both Mathematical Behaviours and Numeracy).

At the end of Terms 2 and 4 you will be able to see how your child is achieving against the New Zealand Curriculum Expectations