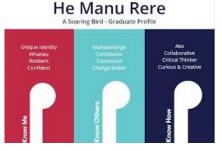

Learning in 2020

We also report on 'He Manu Rere', our Learner Profile, Mathematical Behaviours and the Learning areas of the New Zealand Curriculum. Posts on these can be found by clicking on the page 'Learning in 2020'.

<u>What will it replace?</u> Hero replaces all school reports, the New Zealand Curriculum Expectation judgements and 'He Manu Rere' student reflections.