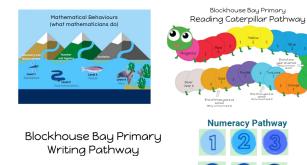

Learning in 2020

We also report on 'He Manu Rere', our Learner Profile, Mathematical Behaviours and the Learning areas of the New Zealand Curriculum. Posts on these can be found by clicking on the page 'Learning in 2020'.