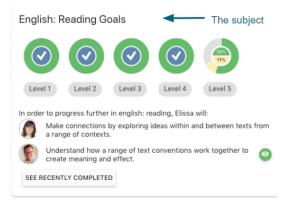

# <u>Learning Goal Achievement</u> These circles show progress over time

You will be able to see your child's current goals in 'He Manu Rere', Reading, Writing, Mathematics (both Mathematical Behaviours and Numeracy).

At the end of Terms 2 and 4 you will be able to see how your child is achieving against the New Zealand Curriculum Expectations