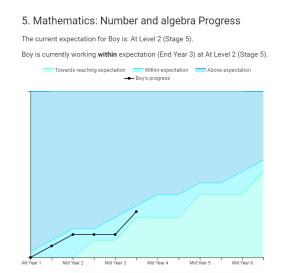

# <u>Learning Goal Achievement</u> These circles show progress over time

You will be able to see your child's current goals in 'He Manu Rere', Reading, Writing, Mathematics (both Mathematical Behaviours and Numeracy).

At the end of Terms 2 and 4 you will be able to see how your child is achieving against the New Zealand Curriculum Expectations