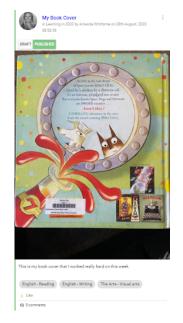

### Learning Posts

Your child and their teacher will post about your child's learning. You can 'like' and 'comment' on these posts.